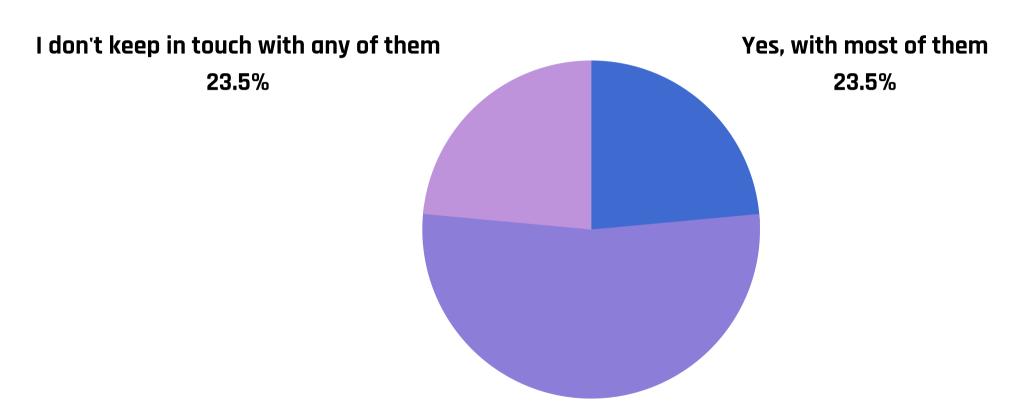

# DO YOU KEEP IN TOUCH WITH REPRESENTATIVES OF THE ORGANIZATIONS INVOLVED IN THIS PROJECT?

Yes, with some of them

52.9%