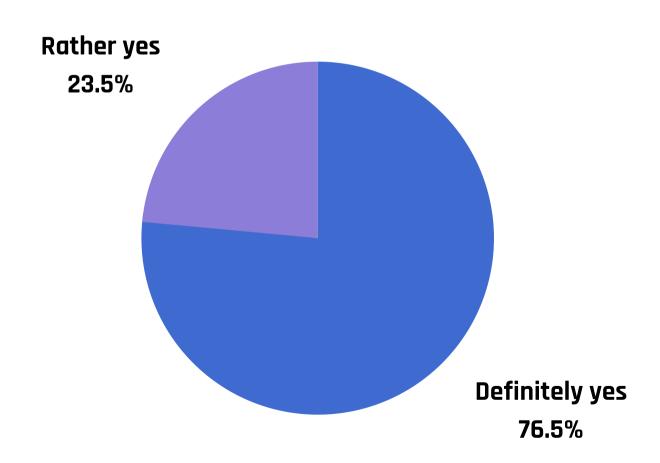

# IN RETROSPECT, DO YOU THINK YOUR DECISION TO PARTICIPATE IN THIS TRAINING COURSE WAS CORRECT?