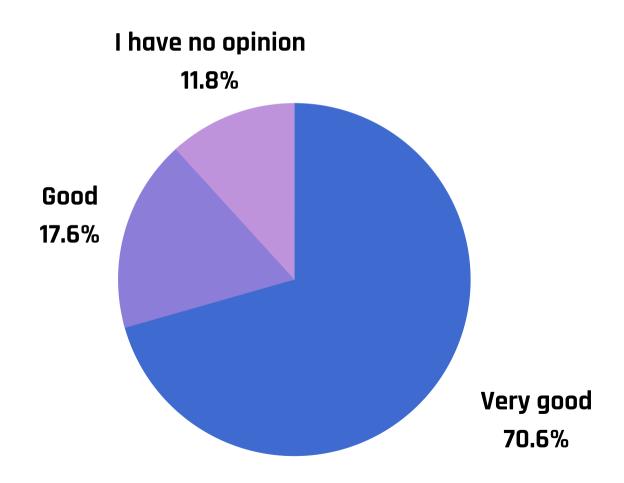

# HOW WOULD YOU RATE THE QUALITY OF CONDUCTING WORKSHOPS BY ORGANIZERS COMPARING TO YOUR OTHER TRAINING COURSE EXPERIENCES?