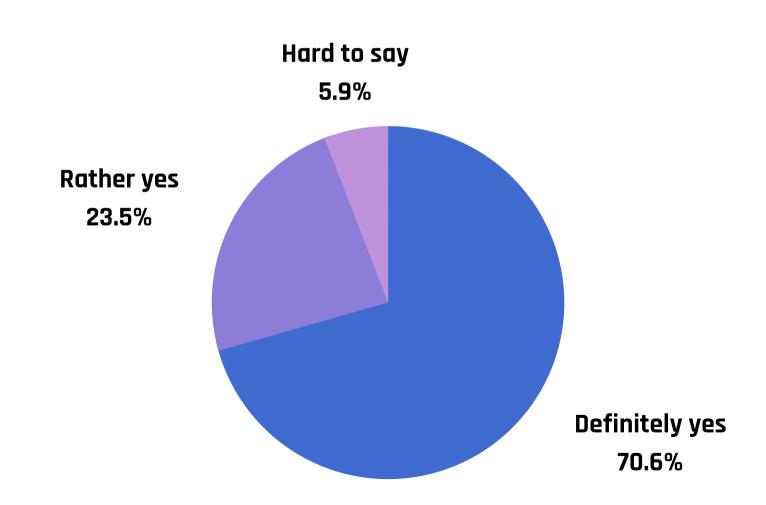

# IN RETROSPECT, WAS THE KNOWLEDGE YOU GAINED DURING THE TRAINING COURSE USEFUL TO YOU?